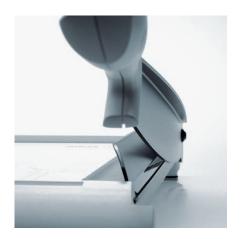

#### **CUTTING LINE INDICATION**

The cutting line indicator, which is integrated into the clamp bar, allows precise aligning of the paper to be cut.