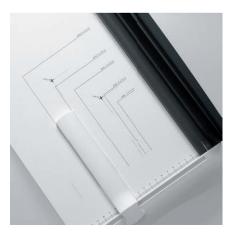

## **IDEAL 1133**

Attractively designed trimmer for A4 – perfect for trimming digital photos or doing handicrafts

← **34 cm** →

Laser-cut universal blade

Transparent clamp bar

Cutting line indicator

Format indications and photo sizes

#### **CUTTING LINE INDICATION**

The cutting line indicator, which is integrated into the clamp bar, allows precise aligning of the paper to be cut.