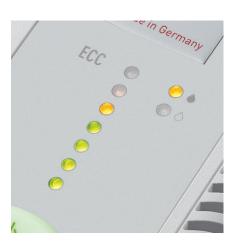

### **ECC - ELECTRONIC CAPACITY CONTROL**

This electronic feature indicates the used sheet capacity during shredding process to avoid paper jams.