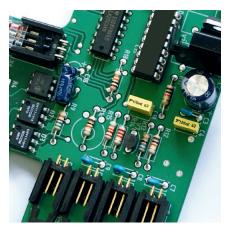

# **AUTOMATIC FUNCTIONS**

Tried and tested: Reliable printed circuit board controlling all automatic functions of the shredder including the energy saving mode.