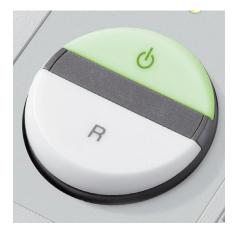

#### **EASY-SWITCH**

Ease of operation: intelligent multifunction switch element with integrated optical signals indicating the operational status. Additional "emergency switch" function.