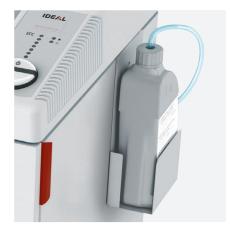

# **ELECTRONIC OIL INJECTION**

The automatic oil injection system lubricates the cutting shafts when shredding and guarantees a constantly high shred performance