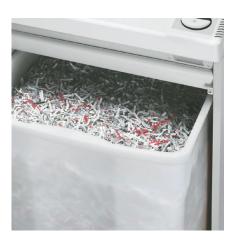

# **CONVENIENT SHRED BIN**

The environmentally-friendly shred bin can be removed easily and cleanly from the cabinet. The bin can be used with or without disposable shred bag.