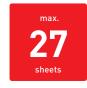

# IDEAL 3104 with automatic oil injection system

Office document shredder with electronic capacity control and 310 mm feed opening for paper sizes up to A3.

**Level P-4** 4 x 40 mm particle cut

Sheet capacity\*: 25-27 | 21-23