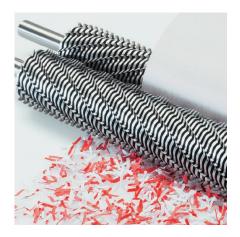

# **SOLID STEEL CUTTING SHAFTS**

Robust and durable: high-quality paper clip proof cutting shafts with lifetime guarantee under conditions of fair wear and tear.

# **ELECTRONIC OIL INJECTION**

The automatic oil injection system lubricates the cutting shafts when shredding and guarantees a constantly high shred performance