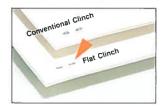

## 6 major features of Max EH-20F

1. Flat-Clinch mechanism enables you to staple from 2 to 20 sheets of 75 gsm paper with clean flat staple finish at the close.

4. User friendly jam clearing latch lets you clear jammed staple instantly.