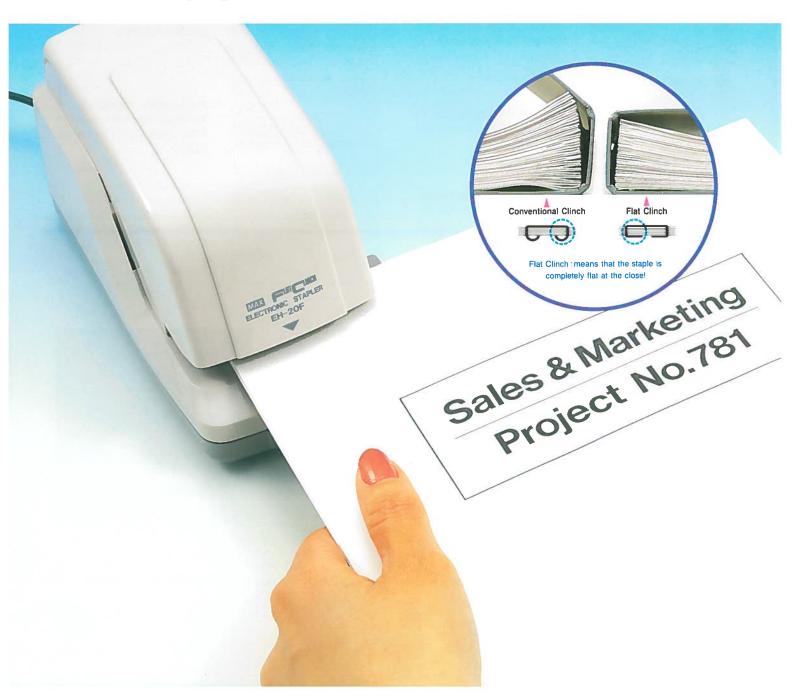

## 6 major features of Max EH-20F

1. Flat-Clinch mechanism enables you to staple from 2 to 20 sheets of 75 gsm paper with clean flat staple finish at the close.

4. User friendly jam clearing latch lets you clear jammed staple instantly.