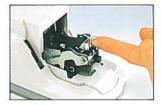

Motor driven mechanism delivers high performance for many years.

5. Adjustable throat depth for ideal stapling position from 3mm (1/8") to 15mm (3/5").

3. Unique staple cartridge!
Staple 2,000 times continuously without reloading.
Invisibly coated staple sheets ensure proper feed and rapid stapling action.
(Use Max No.20FE staple cartridge only)