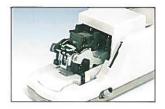

2,000 continuous stapling action!
Reliable high-performance, commercial electronic stapler.





Ideal for commercial stapling (Hotels, Hospitals, Travel Agencies, Banks, Insurance Companies, Airline Companies, Small office, etc...)

Fast, neat and continuous high performance.

## 6 major features of Max EH-20F



1. Flat-Clinch mechanism enables you to staple from 2 to 20 sheets of 75 gsm paper with clean flat staple finish at the close.



4. User friendly jam clearing latch lets you clear jammed staple instantly.



Motor driven mechanism delivers high performance for many years.



5. Adjustable throat depth for ideal stapling position from 3mm (1/8") to 15mm (3/5").



3. Unique staple cartridge!
Staple 2,000 times continuously without reloading.
Invisibly coated staple sheets ensure proper feed and rapid stapling action.
(Use Max No.20FE staple cartridge only)



**6. Easy snap-in** 2,000 load staple cartridge.

## **■ SPECIFICATIONS**

| Product Name   | Max Electronic Stapler                                              |
|----------------|---------------------------------------------------------------------|
| Product Number | EH-20F                                                              |
| Capacity       | 2-20 Sheets 75 gsm paper                                            |
| Speed