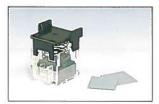

Motor driven mechanism delivers high performance for many years.

5. Adjustable throat depth for ideal stapling position from 3mm (1/8") to 15mm (3/5").

3. Unique staple cartridge!
Staple 2,000 times continuously without reloading.
Invisibly coated staple sheets ensure proper feed and rapid stapling action.
(Use Max No.20FE staple cartridge only)

**6. Easy snap-in** 2,000 load staple cartridge.