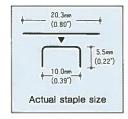

## **■ SPECIFICATIONS**

| Product Name   | Max Electronic Stapler                                              |
|----------------|---------------------------------------------------------------------|
| Product Number | EH-20F                                                              |
| Capacity       | 2-20 Sheets 75 gsm paper                                            |
| Speed          | 0.5 second per staple                                               |
| Throat Depth   | 3mm-15mm (1/8"-3/5") adjustable                                     |
| Dimensions     | W H L<br>82.0mm × 98.5mm × 166.0mm<br>(3-3/16°) (3-5/16°) (6-9/16°) |
| Weight         | 640g(1.41lbs) without staples                                       |
| Power          | AC230V 50Hz Approx. 18W                                             |
| Staples        | Max No.20FE (2,000 staples) Staple Cartridge. Sold separately.      |