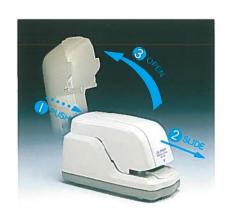

## 6 major features of Max EH-20F

1. Flat-Clinch mechanism enables you to staple from 2 to 20 sheets of 75 gsm paper with clean flat staple finish at the close.

4. User friendly jam clearing latch lets you clear jammed staple instantly.

**6. Easy snap-in** 2,000 load staple cartridge.