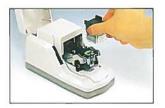

## 6 major features of Max EH-20F

1. Flat-Clinch mechanism enables you to staple from 2 to 20 sheets of 75 gsm paper with clean flat staple finish at the close.

4. User friendly jam clearing latch lets you clear jammed staple instantly.

**6. Easy snap-in** 2,000 load staple cartridge.