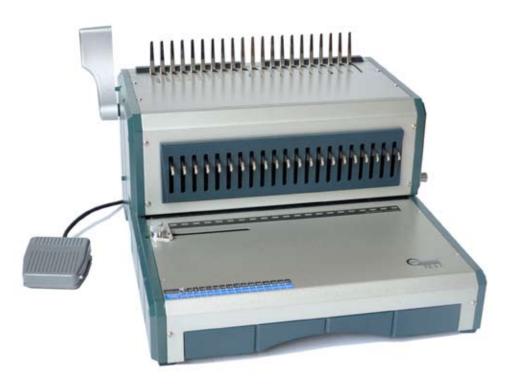

# PUNCHING AND BINDING MACHINE FOR PLASTIC COMBS

easy adjustment of side stop

fast adjustment of margin depth

electric punching via foot switch

#### for plastic combs

The RECOsystems PB 6 E is a perfect machine for office, copy shop, or print house. If you need to bind presentations for a meeting in the office or you have the order to bind books for a customer. With this stable machine it is very easy to produce a high quality book. Electric punching (via foot switch) makes the machine comfortable and easy to use. Optimal for medium and bigger quantities

#### technical specifications:

- punching and binding width: up to A4
- electric punching via foot switch
- max. punching capacity: ca. 25 sheets (70/80 g/m²)
- max. binding thickness: up to. 470 sheets (70/80 g/m²)
- for plastic combs with 21 rings on A4
- adjustable side stop
- adjustable margin depth
- selectable punching pins
- optimal for medium and bigger quantities
- 230 V / 50 Hz
- weight: 25,2 / 24,6 kg
- dimensions: 520x500x380 mm / 450x480x270 mm \*