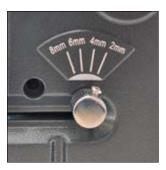

# PUNCHING AND BINDING MACHINE FOR PLASTIC COMBS

easy adjustment of side stop

fast adjustment of margin depth

electric punching via foot switch

#### technical specifications:

- punching and binding width: up to A4
- electric punching via foot switch
- max. punching capacity: ca. 25 sheets (70/80 g/m²)
- max. binding thickness: up to. 470 sheets (70/80 g/m²)
- for plastic combs with 21 rings on A4
- adjustable side stop
- adjustable margin depth
- selectable punching pins
- optimal for medium and bigger quantities
- 230 V / 50 Hz
- weight: 25,2 / 24,6 kg
- dimensions: 520x500x380 mm / 450x480x270 mm \*