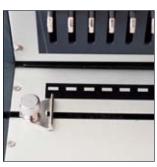

# PUNCHING AND BINDING MACHINE FOR PLASTIC COMBS

easy adjustment of side stop

fast adjustment of margin depth

electric punching via foot switch

#### technical specifications:

- punching and binding width: up to A4
- electric punching via foot switch
- max. punching capacity: ca. 25 sheets (70/80 g/m²)
- max. binding thickness: up to. 470 sheets (70/80 g/m²)
- for plastic combs with 21 rings on A4
- adjustable side stop
- adjustable margin depth
- selectable punching pins
- optimal for medium and bigger quantities
- 230 V / 50 Hz
- weight: 25,2 / 24,6 kg
- dimensions: 520x500x380 mm / 450x480x270 mm \*