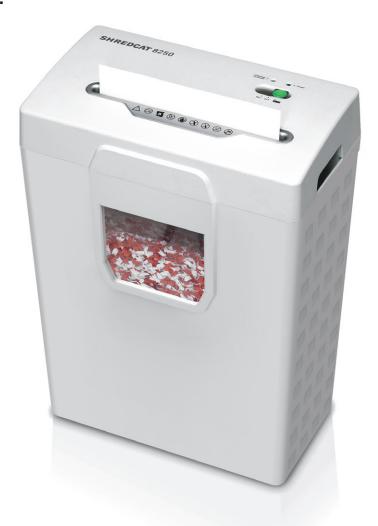

## **SHREDCAT**

Attractively priced entry model for document security right at your desk.

## **TECHNICAL SPECIFICATIONS**

Level P-4 4 x 40 mm particle cut

Sheet capacity\*: 10 | 8

Volume 20 litres (shred bin)
Power 230 V / 50 Hz\*\*
Motor capacity 140 Watt

Dimensions 440 x 330 x 195 mm (H x W x D)

Weight 5,5 kg

\* A4 paper 70 g/m² I 80 g/m²

\*\* other voltages available

Multifunction switch for AutoEcoMode / stop (off) / reverse. LED indications. Auto start / stop. Automatic Zero Energy Consumption in EcoMode. Quiet and powerful motor. Cutting unit with 4 x 40 mm cross cut. High sheet capacity. 220 mm feed opening. Elegant shred bin with window showing fill level. Convenient handles for lifting off the shredder unit from the bin. Automatic stop if the shredder unit is removed from the bin.