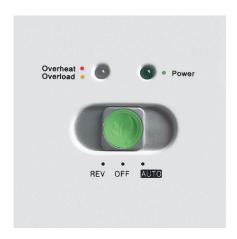

## **MULTIFUNCTION SWITCH**

Easy operation is guaranteed with the three-position slide switch for standby / stop (off) / reverse.