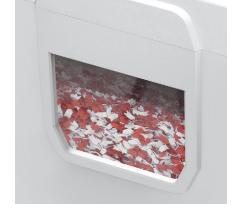

## **PRACTICAL SHRED BIN**

With window showing fill level and automatic stop if the shredder unit is removed from the bin.