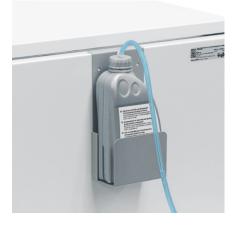

#### **ELECTRONIC OIL INJECTION**

The automatic oil injection system lubricates the cutting shafts when shredding and guarantees a constantly high shred performance.