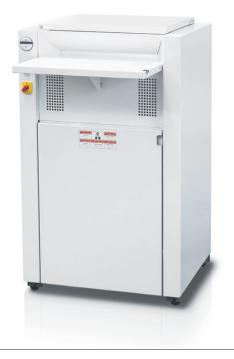

# IDEAL **4600**

Compact high-capacity shredder with automatic oiler. Provides data security for an entire office floor.

| Level P-3              | 6 x 50 mm particle cut |
|------------------------|------------------------|
| Sheet capacity*:       | 85-95 I 74-83          |
|                        |                        |
| Level P-4 <sup>1</sup> | 4 x 40 mm particle cut |
| Sheet capacity*:       | 65-75   56-65          |
|                        |                        |
| Level P-5              | 2 x 15 mm particle cut |
| Sheet capacity*:       | 35-45   30-39          |
|                        |                        |

## Product characteristics

Convenient 460 mm feed opening, also suitable for EDP printouts and continuous forms. Automatic start/stop via a photo cell. EASY-SWITCH – intelligent multi-function control element indicating the operational status of the shredder with varying colour codes and back-lit symbols. Electronic control prevents overfeeding: automatic reverse and refeeding in case of paper jams. Fold-away feeding table. Main switch and emergency cut-off switch. Optical indicators for the operational status of the machine. Robust shredding heads with special hardened cutting shafts made of high-quality steel, resistant against soft metal objects. Automatic oil injection on the cutting shafts during shredding operation for constantly high shred performance. Automatic standby after 30 minutes. Powerful three phase motor with thermal motor protection. Front door and mobile shred bin for easy removal of the full shred bag. High volume container for the shredded material. Automatic stop when front door is opened, or when the shred bin is full. Mobile on castors. Two years guarantee on the cutting tools.

## IDEAL 4600