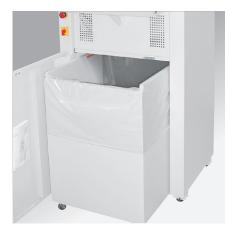

## MOBILE SHRED BIN

The shred bin on castors is easily removable through the front door. The shredder stops automatically if the door is opened.