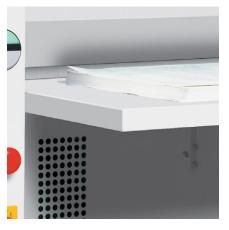

## EASY-SWITCH

Ease of operation: intelligent multifunction switch element with integrated optical signals indicating the operational status.

FOLD-AWAY FEEDING TABLE

The fold-away feeding table is ideal for convenient paper feeding. A photo cell automatically starts and stops the cutting head.