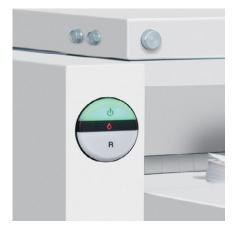

## EASY-SWITCH

Ease of operation: intelligent multifunction switch element with integrated optical signals indicating the operational status.

FOLD-AWAY FEEDING TABLE

The fold-away feeding table is ideal for convenient paper feeding. A photo cell automatically starts and stops the cutting head.