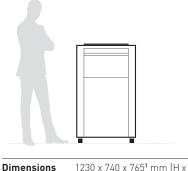

\*\* other voltages available

 Dimensions
 1230 x 740 x 765<sup>1</sup> mm (H x W x D)

 Weight
 244 kg

<sup>1</sup> Depth with oil bottle: 772 mm