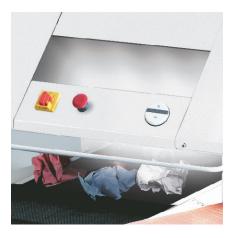

#### EASY-SWITCH

Ease of operation: intelligent multifunction switch element with integrated optical signals indicating the operational status.

PULL-OUT BAG SUSPENSION

Pull-out mechanism on wheels for easy removal of the full shred bag (300 litres volume) at the rear of the machine.