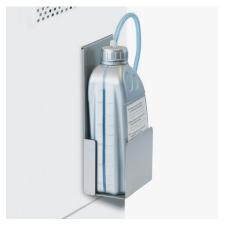

**ELECTRONIC OIL INJECTION** 

The automatic oil injection system lubricates the cutting shafts when shredding and guarantees a constantly high shred performance.