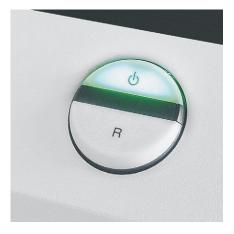

With high shred speed for efficient shredding. EASY-SWITCH – intelligent multifunction control element indicating the operational status of the shredder with varying colour codes and back-lit symbols. Electronic control prevents overfeeding: automatic reverse and refeeding in case of paper jams. Main switch and emergency cut-off switch. Robust shredding heads with special hardened cutting shafts made of high-quality steel, resistant against soft metal objects. Automatic oil injection on the cutting shafts during shredding operation for constantly high shred performance. Automatic standby after 30 minutes. Powerful three phase motors (4.0 kW for model 4108, 3.0 kW for model 4108 CC). Thermal motor protection. Large shred compartment with door on the rear side of the machine. Plastic bag suspension with pull-out mechanism on wheels for easy removal of the full bag. High volume bag for the shredded material. Automatic cut-off when shred bag is full or the door is open. Mobile on castors. Convenient transportation width without side tables: 690 mm (with oil bottle: 697 mm). Two years guarantee on the cutting tools.

#### EASY-SWITCH

Ease of operation: intelligent multifunction switch element with integrated optical signals indicating the operational status.

PULL-OUT BAG SUSPENSION

Pull-out mechanism on wheels for easy removal of the full shred bag (300 litres volume) at the rear of the machine.