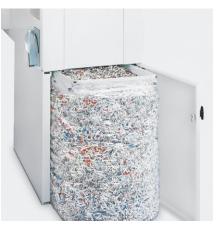

#### **Technical specifications**

| Volume         | 300 litres (disposable plastic bag |  |
|----------------|------------------------------------|--|
| Power          | 400 V / 50 Hz / 3 ~**              |  |
| Motor capacity | 4 kW   3 kW three phase motor      |  |

With high shred speed for efficient shredding. EASY-SWITCH – intelligent multifunction control element indicating the operational status of the shredder with varying colour codes and back-lit symbols. Electronic control prevents overfeeding: automatic reverse and refeeding in case of paper jams. Main switch and emergency cut-off switch. Robust shredding heads with special hardened cutting shafts made of high-quality steel, resistant against soft metal objects. Automatic oil injection on the cutting shafts during shredding operation for constantly high shred performance. Automatic standby after 30 minutes. Powerful three phase motors (4.0 kW for model 4108, 3.0 kW for model 4108 CC). Thermal motor protection. Large shred compartment with door on the rear side of the machine. Plastic bag suspension with pull-out mechanism on wheels for easy removal of the full bag. High volume bag for the shredded material. Automatic cut-off when shred bag is full or the door is open. Mobile on castors. Convenient transportation width without side tables: 690 mm (with oil bottle: 697 mm). Two years guarantee on the cutting tools.

#### EASY-SWITCH

Ease of operation: intelligent multifunction switch element with integrated optical signals indicating the operational status.

PULL-OUT BAG SUSPENSION

Pull-out mechanism on wheels for easy removal of the full shred bag (300 litres volume) at the rear of the machine.