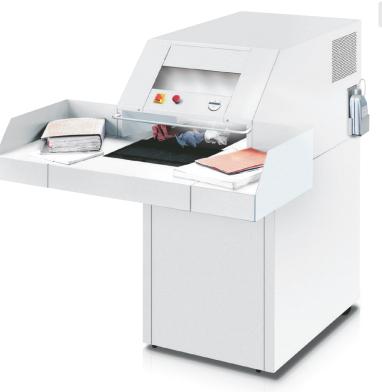

With high shred speed for efficient shredding. EASY-SWITCH – intelligent multifunction control element indicating the operational status of the shredder with varying colour codes and back-lit symbols. Electronic control prevents overfeeding: automatic reverse and refeeding in case of paper jams. Main switch and emergency cut-off switch. Robust shredding heads with special hardened cutting shafts made of high-quality steel, resistant against soft metal objects. Automatic oil injection on the cutting shafts during shredding operation for constantly high shred performance. Automatic standby after 30 minutes. Powerful three phase motors (4.0 kW for model 4108, 3.0 kW for model 4108 CC). Thermal motor protection. Large shred compartment with door on the rear side of the machine. Plastic bag suspension with pull-out mechanism on wheels for easy removal of the full bag. High volume bag for the shredded material. Automatic cut-off when shred bag is full or the door is open. Mobile on castors. Convenient transportation width without side tables: 690 mm (with oil bottle: 697 mm). Two years guarantee on the cutting tools.

## CONVEYOR BELT

The conveyor belt system guarantees a high work speed without creating paper jams. Also crumpled paper can be fed into the shredding head without problems.

**ILLUMINATION OF THE WORKING AREA** The feeding area and the conveyor belt are illuminated by LEDs.