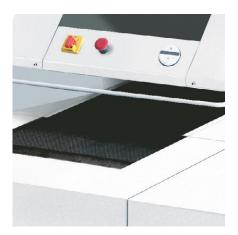

#### EASY-SWITCH

Ease of operation: intelligent multifunction switch element with integrated optical signals indicating the operational status.

PULL-OUT BAG SUSPENSION

Pull-out mechanism on wheels for easy removal of the full shred bag (300 litres volume) at the rear of the machine.

## CONVEYOR BELT

The conveyor belt system guarantees a high work speed without creating paper jams. Also crumpled paper can be fed into the shredding head without problems.

**ILLUMINATION OF THE WORKING AREA** The feeding area and the conveyor belt are illuminated by LEDs.