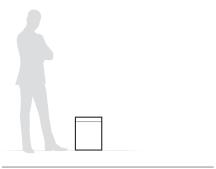

# Dimensions 428 x 345 x 213 mm (H x W x D) Weight 6.5 kg / 7.5 kg (particle cut)