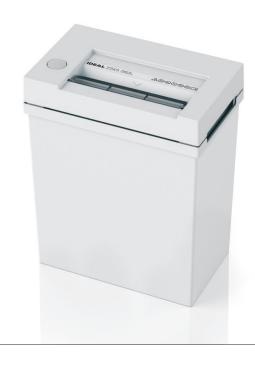

# **IDEAL 2245**

# max. 13 sheets

Innovative, compact deskside shredder with EASY-Touch for intuitive operation

← 22 cm →

| Level | P-2        | 4 mm strip cut |
|-------|------------|----------------|
| Sheet | capacity*: | 11-13 I 9-11   |

**Level P-4** 3 x 25 mm particle cut

Sheet capacity\*: 6-7 | 5-6

**Level P-5** 2 x 15 mm particle cut

Sheet capacity\*: 4-5 | 3-4

## Technical specifications

| Volume         | 20 litres (shred bin)       |
|----------------|-----------------------------|
| Power          | 230 V / 50 Hz**             |
| Motor capacity | 150 Watt single phase motor |

# Dimensions 428 x 345 x 213 mm (H x W x D) Weight 6.5 kg / 7.5 kg (particle cut)

#### Product characteristics

Easy-to use deskside shredder for environmentally conscious users. EASY-Touch multifunction switch element for stand-by / stop (off) / reverse with integrated optical signals for the operational status of the shredder. Photo cell controlled automatic start and stop. Automatic reverse and power cut-off. ZERO ENERGY standby mode: complete, automatic disconnection from power supply after 15 minutes. Transparent safety flap in the feed opening as additional safety element. Quiet, powerful and energy-efficient single phase motor. Double motor protection. High-quality, paper clip proof cutting shafts from special hardened steel with lifetime guarantee. Attractive shred bin from impact-resistant plastic. Practical handle for lifting off the shredder unit from the bin. Magnetic switch for automatic stop if the shredder unit is removed from the shred bin (2245 CC).