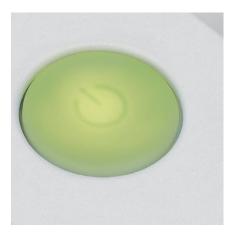

## **EASY-TOUCH MULTIFUNCTION SWITCH**

Easy operation is guaranteed with the EASY-Touch multifunction switch for stand-by / stop (off) / reverse and optical signals for the operational status of the shredder.