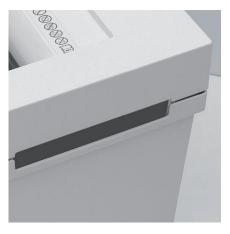

#### SAFETY FLAP

The safety flap in the feed opening is an additional safety element to keep fingers, ties or other objects away from the cutting shafts.