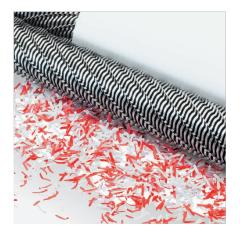

# max. 13 sheets

Innovative, compact deskside shredder with EASY-Touch for intuitive operation

← 22 cm →

| Level | P-2        | 4 mm strip cut |
|-------|------------|----------------|
| Sheet | capacity*: | 11-13 I 9-11   |

**Level P-4** 3 x 25 mm particle cut

Sheet capacity\*: 6-7 | 5-6

**Level P-5** 2 x 15 mm particle cut

Sheet capacity\*: 4-5 | 3-4

## **SOLID STEEL CUTTING SHAFTS**

Robust and durable: high-quality paper clip proof cutting shafts with lifetime guarantee under conditions of fair wear and tear.