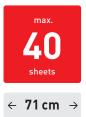

### **Technical specifications**

| Cutting length        | 710 mm                   |
|-----------------------|--------------------------|
| Cutting capacity      | approx. 40 sheets*       |
| Table size            | W 506 x D 765 mm         |
| Format<br>indications | A3 - A6 + American sizes |
| Dimensions            | H 520 x W 540 x D 970 mm |
| Weight                | 21 kg                    |
|                       |                          |

\* paper 70 g/m²