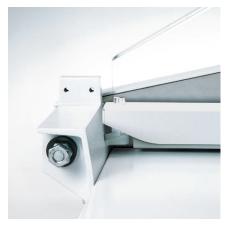

#### SOLID BLADE MOUNTING BRACKET

Sturdy design: Cast aluminium blade mounting bracket with double pivot bearings for the blade axle guarantees highly accurate rectangular cuts