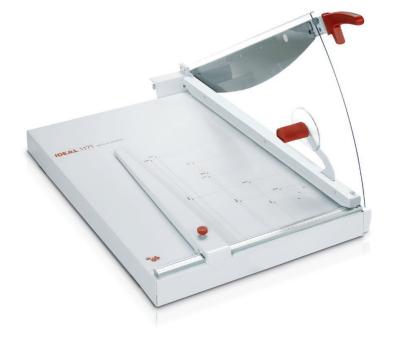

# Professional trimmer with 710 mm cutting length

Resharpenable blade set made of "Solingen steel"

Manual clamp for variable pressure

Solid all-metal construction

Stationary safety guard made from transparent, unbreakable plastic material

## Product characteristics

Resharpenable, high-quality blade set made of "Solingen steel". Stationary safety guard made from transparent, unbreakable plastic material. Solid manual clamp for variable pressure. Precision side lay with measuring scale (mm/inches) and adjustable backgauge. Standard paper sizes from A6 to A3, American sizes (letter, legal, ledger size) and various angle indications printed on the table. Solid cast aluminium blade mounting bracket with double pivot bearings for blade axle. Solid all-metal construction. Non-skid rubber feet for safe operation. Quality product "Made in Germany". Safety tested by independent safety labs.