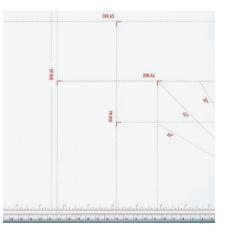

Precision side lay with measuring scale

and adjustable backgauge.

Format indications printed on the table

### FORMAT INDICATIONS

For efficient and easy cutting: Standard paper sizes from A6 to A3, American sizes and various angle indications printed on the table.