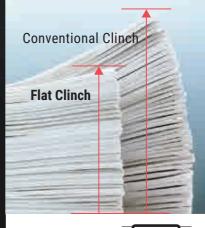

## 70 Sheets

Quick

10050 millio

Flat Clinch staple closes flat, papers stack neatly and evenly.

#### Side-by-side Flat Clinch mechanism

can staple from **2 to 70 sheets** (64gsm) without changing staple.