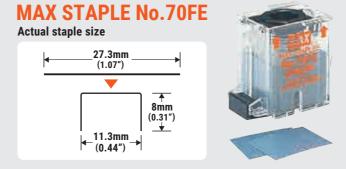

Capacity

EH-70FI

1.5kg (3.3lb) DC24V, 2.1A

2-70 sheets (64gsm)

2 staples per second

D 9" x W 4-1/2" x H 4-1/2"

MAX No.70FE Staple Cartridge

Auto stapling; 6-18mm (1/4" to 3/4")