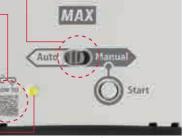

#### "Auto" or"Manual" Selectable stapling mode

#### **LED status lamp**

notifies you when it is time to load staples.

\*QR Code is registered trademark of DENSO WAVE INCORPORATED.