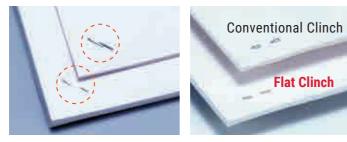

## 70 Sheets

Quick

10050 millio

Flat Clinch staple closes flat, papers stack neatly and evenly.

#### Side-by-side Flat Clinch mechanism

can staple from **2 to 70 sheets** (64gsm) without changing staple.