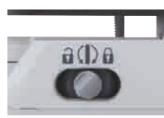

#### Adjustable stapling depth

for ideal stapling position.

Auto: 6-18mm / Manual: 3-18mm