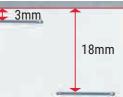

#### Adjustable stapling depth

for ideal stapling position.

Auto: 6-18mm / Manual: 3-18mm

Capacity

EH-70FI

1.5kg (3.3lb) DC24V, 2.1A

2-70 sheets (64gsm)

2 staples per second

D 9" x W 4-1/2" x H 4-1/2"

MAX No.70FE Staple Cartridge

Auto stapling; 6-18mm (1/4" to 3/4")

Manual stapling; 3-18mm (1/8" to 3/4") D 229 x W 113 x H 113 (mm)