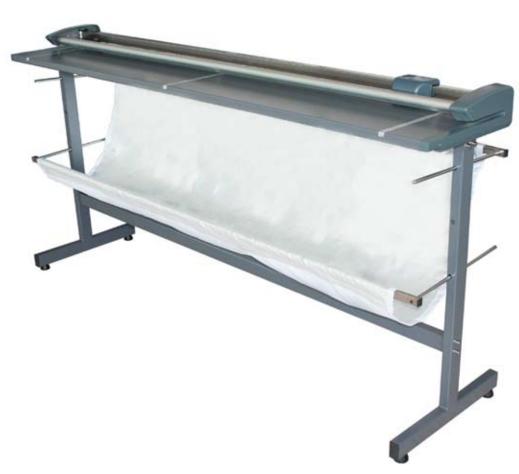

## RC 160 M / RC 200 M

**ROTARY TRIMMER** 

quadratic knife guide

## RECOsystems RC 160 M / RC 200 M

## rotary trimmer

The RECOsystems RC 160 M and RC 200 M are professional, manual, rotary trimmers with cutting lengths from 160 cm - 200 cm. The max cutting thickness is 1,2 mm. All machines are equiped with a table and a roll holding device. The sturdy stand with castors makes it easy to move the machine around. The knife is self-sharpening.

## technical specifications

- manual
- cutting lengths: 160, 200 cm
- cutting thickness: max 1,2 mm
- incl. table
- incl. roll holing device
- dimensions: 2000x590x240 mm / 1900x450x950 mm\*rc160M dimensions: 2400x590x240 mm / 2300x450x950 mm\*rc200M