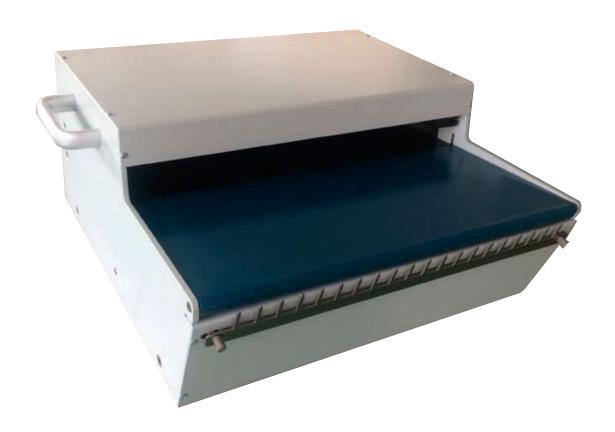

## electric wire comb closer

The RECOsystems WB 550 is a popular wire closing machine for bookbinders or printers who produce medium or bigger quantities. The change of the wire diameter can be done in some seconds. By pressing the foot switch the upper closing bar goes down and the wire comb is closed. The construction of the machine is very robust and durable.

## technical data:

- max binding width: 550 mm
- closes 3:1 und 2:1 wire combs
- clsoing with foot switch
- for diameters of Ø 4,8 mm 38 mm (3/16" 1 1/2")
- 230 V / 50 HZ
- weight: 55 kg
- machine size:  $555 \times 700 \times 275$ mm