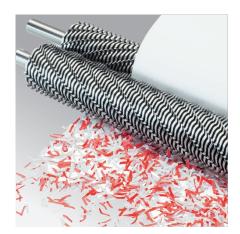

## Features

SOLID STEEL CUTTING SHAFTS

Robust and durable: high-quality paper clip proof cutting shafts with lifetime guarantee under conditions of fair wear and tear.