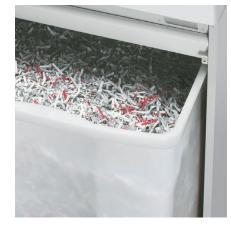

The environmentally-friendly shred bin can be removed easily and cleanly from the cabinet. The bin can be used with or without disposable shred bag.