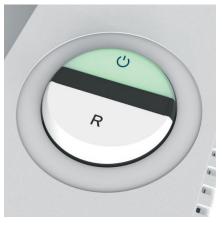

## EASY-SWITCH

Ease of operation: intelligent multifunction switch element with integrated optical signals indicating the operational status. Additional "emergency switch" function.

**ECC+ – ELECTRONIC CAPACITY CONTROL** This electronic feature indicates the used sheet capacity during shredding process to avoid paper jams.