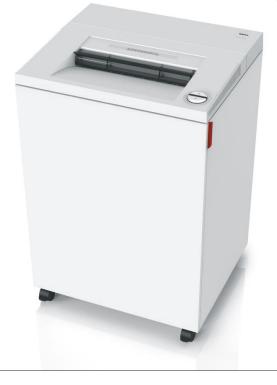

#### Product characteristics

SPS - (Safety Protection System) package: patented, electronically controlled, transparent safety flap in the feed opening as additional safety element; EASY-SWITCH - intelligent control element indicating the operational status of the shredder with varying colour codes and back-lit symbols; automatic reverse and power cut-off (avoids paper jams); automatic stop if the shred bin is full; electronic door protection via a magnetic proximity switch; double motor protection; ZERO ENERGY standby mode: Complete, automatic disconnection from power supply after 15 minutes. Photo cell controlled automatic start and stop. High-quality, paper clip proof cutting shafts from special hardened steel with lifetime guarantee. Convenient 400 mm feed opening for continuous forms and large formats. ECC+ – Electronic Capacity Control: indication of the used sheet capacity during shredding process. High-quality, paper clip proof cutting shafts from special hardened steel with lifetime guarantee. Strip cut model and 4 x 40 mm particle cut model suitable for shredding the most common CDs/DVDs. Quiet but powerful single phase motor for continuous operation. Sturdy Twin Drive System with fully closed gear box housing. High-quality wooden cabinet, mobile on castors. Convenient environmentally-friendly shred bin (no disposable shred bags required).

#### FIRST-CLASS COMPONENTS

Quality in every detail: cabinet with adjustable metal hinges and attractively designed swivel castors.