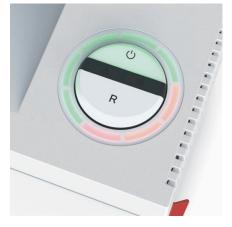

## EASY-SWITCH

Ease of operation: intelligent multifunction switch element with integrated optical signals indicating the operational status. Additional "emergency switch" function.

**ECC+ – ELECTRONIC CAPACITY CONTROL** This electronic feature indicates the used sheet capacity during shredding process to avoid paper jams.