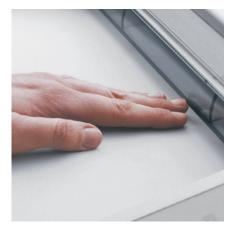

## PATENTED SAFETY FLAP

Extremely safe: electronically controlled safety flap in the feed opening to keep fingers, ties or other objects away from the cutting shafts.

**IDE**///L

**CONVENIENT SHRED BIN** 