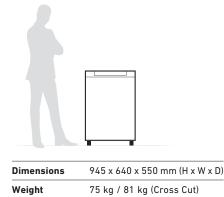

#### Technical specifications

| Volume         | 200 litres (cabinet)         |
|----------------|------------------------------|
|                | 165 litres (shred bin)       |
| Power          | 230 V / 50 Hz**              |
| Motor capacity | 1300 Watt single phase motor |
|                |                              |