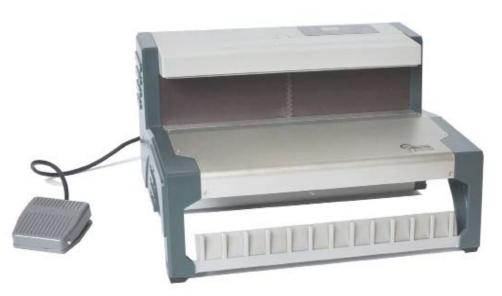

### electric binding machine for wire comb

The RECOsytems E Binder is the perfect wire comb binding machine for Copyshop or printhouse. What makes the machine so special is the easy handling. The machine adjusts automatically to the wire diameter you use. Fine adjustment (more or less closing of wire) can be done easily on the display. Optimal for medium or larger quantities. One complete binding cycle only takes 2-3 seconds, depending on the choosen wire diameter.

#### technical specifications:

- binding width: 320 mm
- binds 3:1 and 2:1 wire comb
- binding via foot switch
- binds Ø 4,8 mm 38 mm (3/16" 1 1/2")
- adjusts automatically
- corrections can be adjusted via display
- magnetic bar to support the binding process
- 230 V / 50 HZ
- weight: 13,2 / 11,2 kg
- dimensions: 470x430x330 mm / 390x390x230 mm \*