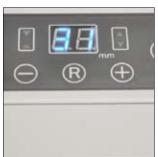

## **ELECTRIC BINDING MACHINE FOR WIRE COMB**

the machine adjust automaticly

easy fine adjustment on the display

magnetic bar to support the binding process

a "comb" helps filling the wire with paper

### electric binding machine for wire comb

The RECOsytems E Binder is the perfect wire comb binding machine for Copyshop or printhouse. What makes the machine so special is the easy handling. The machine adjusts automatically to the wire diameter you use. Fine adjustment (more or less closing of wire) can be done easily on the display. Optimal for medium or larger quantities. One complete binding cycle only takes 2-3 seconds, depending on the choosen wire diameter.

#### technical specifications:

- binding width: 320 mm
- binds 3:1 and 2:1 wire comb
- binding via foot switch
- binds Ø 4,8 mm 38 mm (3/16" 1 1/2")
- adjusts automatically
- corrections can be adjusted via display
- magnetic bar to support the binding process
- 230 V / 50 HZ
- weight: 13,2 / 11,2 kg
- dimensions: 470x430x330 mm / 390x390x230 mm \*