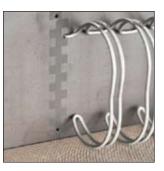

## **ELECTRIC BINDING MACHINE FOR WIRE COMB**

the machine adjust automaticly

easy fine adjustment on the display

magnetic bar to support the binding process

a "comb" helps filling the wire with paper

#### technical specifications:

- binding width: 320 mm
- binds 3:1 and 2:1 wire comb
- binding via foot switch
- binds Ø 4,8 mm 38 mm (3/16" 1 1/2")
- adjusts automatically
- corrections can be adjusted via display
- magnetic bar to support the binding process
- 230 V / 50 HZ
- weight: 13,2 / 11,2 kg
- dimensions: 470x430x330 mm / 390x390x230 mm \*