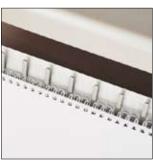

## **ELECTRIC BINDING MACHINE FOR WIRE COMB**

the machine adjust automaticly

easy fine adjustment on the display

magnetic bar to support the binding process

a "comb" helps filling the wire with paper

#### technical specifications:

- binding width: 320 mm
- binds 3:1 and 2:1 wire comb
- binding via foot switch
- binds Ø 4,8 mm 38 mm (3/16" 1 1/2")
- adjusts automatically
- corrections can be adjusted via display
- magnetic bar to support the binding process
- 230 V / 50 HZ
- weight: 13,2 / 11,2 kg
- dimensions: 470x430x330 mm / 390x390x230 mm \*